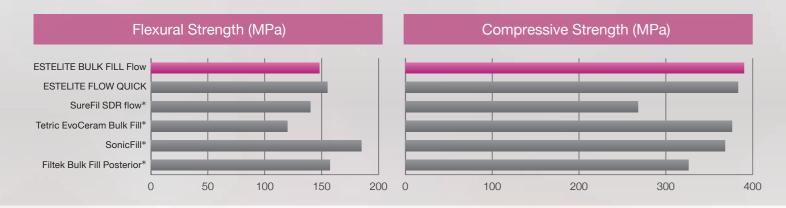

## Reliable 2

ESTELITE BULK FILL Flow has comparable properties to its competitors, including low shrinkage stress and good radiopacity (170%). Its high compressive strength and wear resistance makes ESTELITE BULK FILL Flow ideal for occlusal force-bearing areas.

## Reliable

- · Low Shrinkage Stress
- Good Cavity Adaptability
- · High Wear Resistance and Less wear to opposing teeth