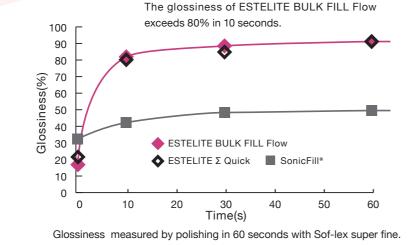

# High Esthetics

- Blends easily with the surrounding dentition
- Superior Long-lasting Glossiness

#### Superior Long-lasting Gloss

- Direct anterior and posterior restorations

- Cavity lining

The Supra-Nano Spherical filler in ESTELITE BULK FILL Flow makes polishing easy. The unique size and shape of the particles allow for a long-lasting smooth surface and gloss.