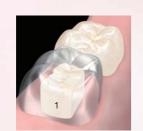

#### Natural Esthetic Effect

A chameleon effect and the proper translucency of the ESTELITE BULK FILL Flow create a superior match to the surrounding dentition. As a result, the margin between the tooth and the composite is invisible.