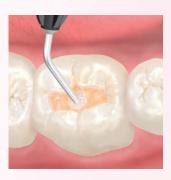

## Simple

ESTELITE BULK FILL Flow is different from the traditional 2mm incremental technique and commercial bulk fill flowable composites requiring a universal cap. With ESTELITE BULK FILL Flow, ONLY one layer up to 4mm is required to complete a restoration. A quick curing time and easy polishing also make the procedure shorter and simpler without sacrificing esthetics.

#### Simple Filling

**ESTELITE BULK FILL Flow** ONLY One layer

- ▶ No incremental placement
- ▶ No capping layer required
- ► Single fill up to 4mm

Incremental technique Bulk fill flowable with universal cap