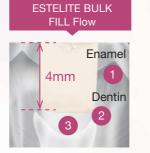

## Simple

ESTELITE BULK FILL Flow is different from the traditional 2mm incremental technique and commercial bulk fill flowable composites requiring a universal cap. With ESTELITE BULK FILL Flow, ONLY one layer up to 4mm is required to complete a restoration. A quick curing time and easy polishing also make the procedure shorter and simpler without sacrificing esthetics.

#### Simple Filling

**ESTELITE BULK FILL Flow** ONLY One layer

- ▶ No incremental placement
- ▶ No capping layer required
- ► Single fill up to 4mm

Incremental technique Bulk fill flowable with universal cap