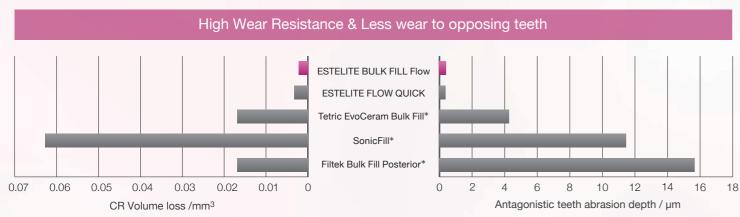

## Reliable 2

ESTELITE BULK FILL Flow has comparable properties to its competitors, including low shrinkage stress and good radiopacity (170%). Its high compressive strength and wear resistance makes ESTELITE BULK FILL Flow ideal for occlusal force-bearing areas.

Wear resistance carried out for 50,000 cycles under 0.66MPa load.

## Reliable

- · Low Shrinkage Stress
- Good Cavity Adaptability
- · High Wear Resistance and Less wear to opposing teeth