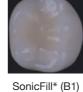

to 4mm is required to complete a restoration. A quick curing time and easy polishing also make the procedure shorter and simpler without sacrificing esthetics.

#### Simple Filling





**ESTELITE BULK FILL Flow** ONLY One layer

- ▶ No incremental placement
- ▶ No capping layer required
- ► Single fill up to 4mm





Incremental technique Bulk fill flowable with universal cap

## High Esthetics

#### - Blocking out cavity undercuts before fabrication indirect restorations - Repair of porcelain/composite

#### Natural Esthetic Effect

A chameleon effect and the proper translucency of the ESTELITE BULK FILL Flow create a superior match to the surrounding dentition. As a result, the margin between the tooth and the composite is invisible.





ESTELITE **BULK FILL Flow** (U)



flow\* (U)





Filtek Bulk fill Posterior\* (B1)

#### Superior Long-lasting Gloss

- Direct anterior and posterior restorations

- Cavity lining

The Supra-Nano Spherical filler in ESTELITE BULK FILL Flow makes polishing easy. The unique size and shape of the particles allow for a long-lasting smooth surface and gloss.





## Reliable 1

Indications

#### Quick Curing



10 second light cure (≥ 800mW/cm<sup>2</sup>)



#### Supra-Nano Spherical filler

- Good polishability
- Superior long-lasting gloss



#### Round composite filler

- Stress relief
- Prepolymerized by Supra-Nano Spherical filler and monomer

### Low Shrinkage Stress

The spherical shape of the Supra-Nano particles and the round shape of the composite filler with small surface area used in ESTELITE BULK FILL Flow does not limit the