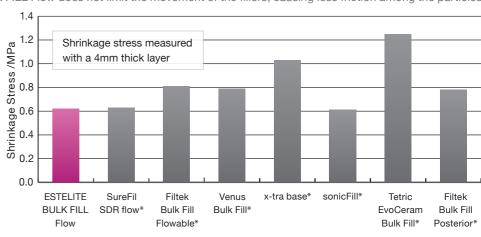

### Low Shrinkage Stress

The spherical shape of the Supra-Nano particles and the round shape of the composite filler with small surface area used in ESTELITE BULK FILL Flow does not limit the movement of the fillers, causing less friction among the particles

and matrix. While the material polymerizes, the resin shrinks inwards and the fillers are able to adjust their positions to avoid bearing too much stress. As a result, the stress is spread evenly ເວັ 0.2 among the particles and the shrinkage of the composite resin is decreased.