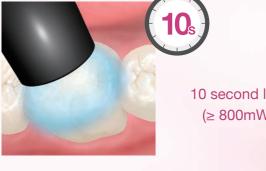

ith universal cap

## High Esthetics

#### - Blocking out cavity undercuts before fabrication indirect restorations - Repair of porcelain/composite

#### Natural Esthetic Effect

A chameleon effect and the proper translucency of the ESTELITE BULK FILL Flow create a superior match to the surrounding dentition. As a result, the margin between the tooth and the composite is invisible.





ESTELITE **BULK FILL Flow** (U)



flow\* (U)





Filtek Bulk fill Posterior\* (B1)

#### Superior Long-lasting Gloss

- Direct anterior and posterior restorations

- Cavity lining

The Supra-Nano Spherical filler in ESTELITE BULK FILL Flow makes polishing easy. The unique size and shape of the particles allow for a long-lasting smooth surface and gloss.





## Reliable 1

Indications

#### Quick Curing



10 second light cure (≥ 800mW/cm<sup>2</sup>)



#### Supra-Nano Spherical filler

- Good polishability
- Superior long-lasting gloss



#### Round composite filler

- Stress relief
- Prepolymerized by Supra-Nano Spherical filler and monomer

### Low Shrinkage Stress

The spherical shape of the Supra-Nano particles and the round shape of the composite filler with small surface area used in ESTELITE BULK FILL Flow does not limit the movement of the fillers, causing less friction among the particles

and matrix. While the material polymerizes, the resin shrinks inwards and the fillers are able to adjust their positions to avoid bearing too much stress. As a result, the stress is spread evenly ເວັ 0.2 among the particles and the shrinkage of the composite resin is decreased.



#### **Easy