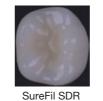

Y one layer up to 4mm is required to complete a restoration. A quick curing time and easy polishing also make the procedure shorter and simpler without sacrificing esthetics.

#### Simple Filling





**ESTELITE BULK FILL Flow** ONLY One layer

- ▶ No incremental placement
- ▶ No capping layer required
- ► Single fill up to 4mm





Incremental technique Bulk fill flowable with universal cap

## High Esthetics

#### - Blocking out cavity undercuts before fabrication indirect restorations - Repair of porcelain/composite

#### Natural Esthetic Effect

A chameleon effect and the proper translucency of the ESTELITE BULK FILL Flow create a superior match to the surrounding dentition. As a result, the margin between the tooth and the composite is invisible.





ESTELITE **BULK FILL Flow** (U)



flow\* (U)





Filtek Bulk fill Posterior\* (B1)

#### Superior Long-lasting Gloss

- Direct anterior and posterior restorations

- Cavity lining

The Supra-Nano Spherical filler in ESTELITE BULK FILL Flow makes polishing easy. The unique size and shape of the particles allow for a long-lasting smooth surface and gloss.





## Reliable 1

Indications

#### Quick Curing



10 second light cure (≥ 800mW/cm<sup>2</sup>)



#### Supra-Nano Spherical filler

- Good polishability
- Superior long-lasting gloss



#### Round composite filler

- Stress relief
- Prepolymerized by Supra-Nano Spherical filler and monomer

### Low Shrinkage Stress

The spherical shape of the Supra-Nano particles and the round shape of the composite filler with small surface area used in ESTELITE BULK FILL Flow does